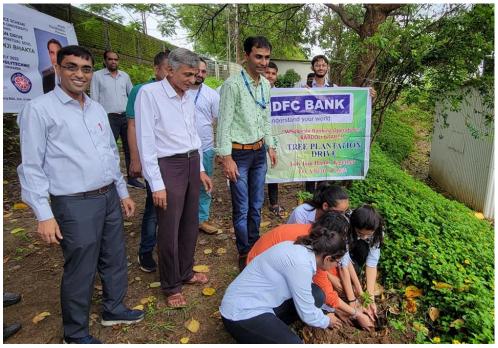

### C. Activity carried out:

- Plantation was done at Bhaktivad (Near Diwaliba Canteen), area near workshop and at an open area besides the institution building.
- Principal of our institute (Prof. Vijay Shah), Dean of faculty of Pharmacy (Dr. Ashish Mishra), Prof. Hardik Desai, Prof. Bhavik Satani, Prof. Sandesh Lodha, Prof. Vishvajit Bakrola, Prof. Jay Patel joined the participants during the plantation and encouraged our students and faculties for plantation as well.
- Members from HDFC bank also joined the initiative.

# **E. PHOTOGRAPHS:**