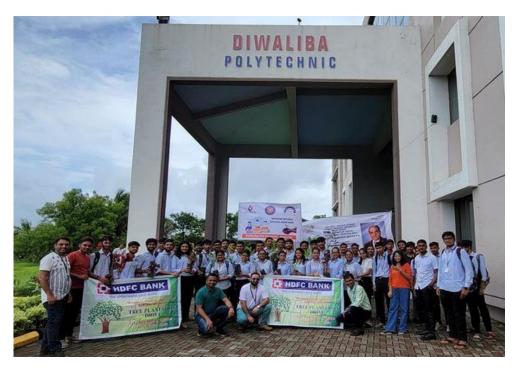

## B. Purpose of Session:

• The "Tree Plantation Drive" was organised at Diwaliba Polytechnic by NSS unit of our institution as a matter of tribute to Shri Naranjibhai Patel on his first death anniversary and as an event of azadi ka amrit mahotsav.

### C. Activity carried out:

- Plantation was done at Bhaktivad (Near Diwaliba Canteen), area near workshop and at an open area besides the institution building.
- Principal of our institute (Prof. Vijay Shah), Dean of faculty of Pharmacy (Dr. Ashish Mishra), Prof. Hardik Desai, Prof. Bhavik Satani, Prof. Sandesh Lodha, Prof. Vishvajit Bakrola, Prof. Jay Patel joined the participants during the plantation and encouraged our students and faculties for plantation as well.
- Members from HDFC bank also joined the initiative.

# **E. PHOTOGRAPHS:**